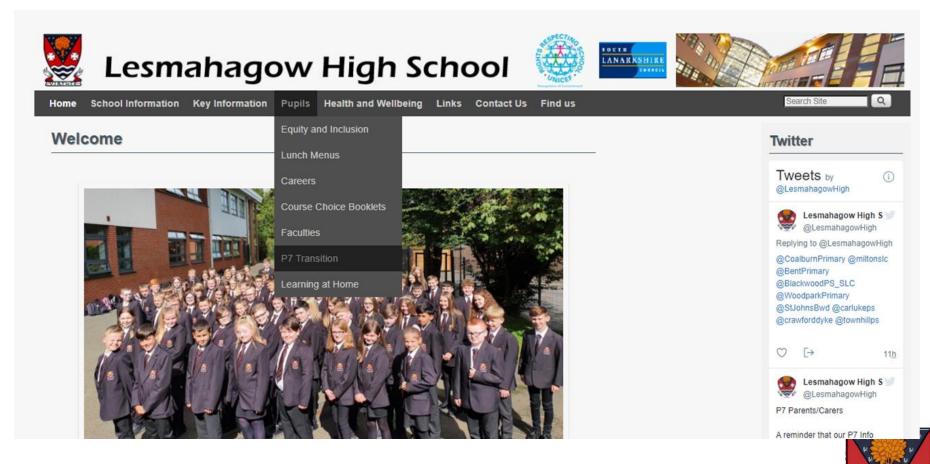

# **P7 Transition Webpage**

http://www.lesmahagow.s-lanark.sch.uk/p7-transition/

"Aspire to be our best"

To empower learners with the skills to succeed and realise their true potential.

Respect Honesty Ambition Resilience Equity